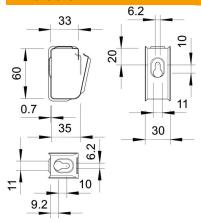

|
| Dimension                              | 15x NYM3x1,5            |
| Material                               | Stainless steel         |
| Surface                                | Bright, treated         |
| Surface standard                       |                         |
| Smallest sales unit                    | 50                      |
| Unit of quantity                       | Piece                   |
| Weight                                 | 3 kg                    |
| Weight unit                            | kg/100 pc.              |
| CO2 Footprint (GWP) Cradle-to-<br>Gate | 0,2226 kg COe / 1 Piece |
| Gate                                   |                         |

# **Technical data sheet**

## **Grip collection clamp, metal 15 A2**





### Dimensions



### Technical data

| No. of conductors NYM 3 x 1.5 | 15  |
|-------------------------------|-----|
| Flame-resistant version       | no  |
| Maintain electrical functions | yes |
| Halogen-free                  | yes |
| With anchor                   | no  |