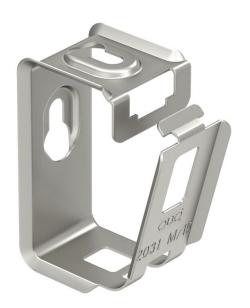

### Grip collection clamp, metal 15 A2

**Item number: 2207080** 

Metal grouped support for high mechanical stability, even in case of fire. Suitable for secure mounting above fire protection ceilings. Also approved as a cable-specific variant for the maintenance of electrical function to DIN 4102 Part 12. For wall and ceiling mounting. Lock can be opened without tools. Detailed information on the approved routing variants can be found in the appropriate testing documentation.

#### Master data

| Item number                            | 2207080                 |
|----------------------------------------|-------------------------|
| Type                                   | 2031 M 15 A2            |
| Description 1                          | Grip collecting clamp   |
| Manufacturer                           | OBO                     |
| Dimension                              | 15x NYM3x1,5            |
| Material                               | Stainless steel         |
| Surface                                | Bright, treated         |
| Surface standard                       |                         |
| Smallest sales unit                    | 50                      |
| Unit of quantity                       | Piece                   |
| Weight                                 | 3 kg                    |
| Weight unit                            | kg/100 pc.              |
| CO2 Footprint (GWP) Cradle-to-<br>Gate | 0,2226 kg COe / 1 Piece |
| Gate                                   |                         |