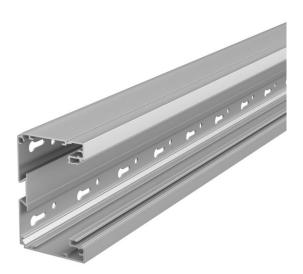

## Device installation trunking, Signa Style, trunking width 110, trunking height 70 Item number: 6133260

Device installation trunking with base perforation for direct wall mounting or mounting on panels. Other RAL colours can be supplied on request. The visible surfaces of the painted device installation trunking are laminated. The cover must be ordered separately.

# Device installation trunking, Signa Style, trunking width 110, trunking height 70 Item number: 6133260