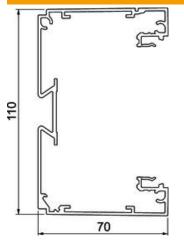

### Dimensions

|        | 2,000 mm |
|--------|----------|
| Width  | 110 mm   |
| Height | 70 mm    |