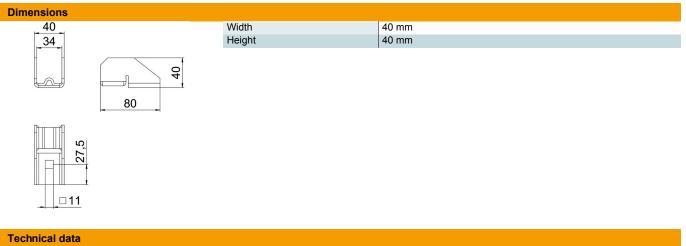

## Item number: 5901255

| With fastening material                                    | no               |
|------------------------------------------------------------|------------------|
| Depth                                                      | 80 mm            |
| Adjustable                                                 | no               |
| Photovoltaic connection and fas-<br>tening element version | Cross-connectors |
| With module earthing                                       | no               |