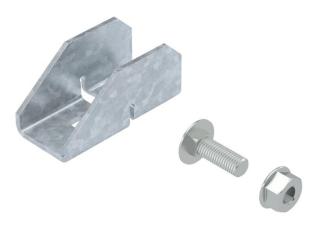

## **Technical data sheet**

Cross-connector for TP support profiles, free-standing system

Item number: 5901255

Cross-connector to connect support profiles for free-standing photovoltaic systems. Fastening with pre-installed M12 screw, screw-on with Torx 40 wrench.

## **Technical data sheet**

Cross-connector for TP support profiles, free-standing system