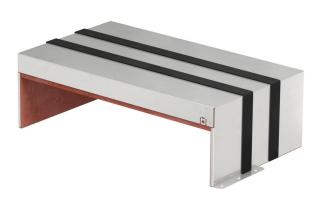

# **PYROPLUG® MagicBox, three-sided, interior height 110**

mm

**Item number: 7204166** 

Fire protection box as insulation system, made of single-part stainless steel housing with intumescent fire protection inlays. Can be used in walls, on raw floors, beneath system floors and as insulation of rising sections in ceilings. Interior can be fully assigned with installations. For interior application. Closure of the residual openings with PYROSIT® NG fire protection foam, particularly simple for difficult geometries. CE-labelled construction product with general type approval. Fire resistance class El90 (fire-resistant). Including graphite strip.

#### Master data

| Item number         | 7204166                     |
|---------------------|-----------------------------|
| Туре                | PMB 150-3 A2                |
| Description 1       | Fire Protection Box 3-sided |
| Description 2       | with intumescending inlays  |
| Available from      | 04.10.2022                  |
| Manufacturer        | OBO                         |
| Dimension           | 300x523x166                 |
| Colour              | stainless steel             |
| Material            | Stainless steel             |
| Surface             | Bright, treated             |
| Surface standard    |                             |
| Smallest sales unit | 1                           |
| Unit of quantity    | Piece                       |
| Weight              | 522.3 kg                    |
| Weight unit         | kg/100 pc.                  |