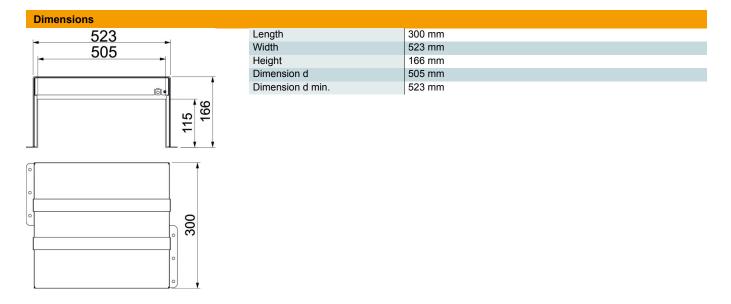

#### Master data

| Item number         | 7204166                     |
|---------------------|-----------------------------|
| Туре                | PMB 150-3 A2                |
| Description 1       | Fire Protection Box 3-sided |
| Description 2       | with intumescending inlays  |
| Available from      | 04.10.2022                  |
| Manufacturer        | OBO                         |
| Dimension           | 300x523x166                 |
| Colour              | stainless steel             |
| Material            | Stainless steel             |
| Surface             | Bright, treated             |
| Surface standard    |                             |
| Smallest sales unit | 1                           |
| Unit of quantity    | Piece                       |
| Weight              | 522.3 kg                    |
| Weight unit         | kg/100 pc.                  |

# **PYROPLUG® MagicBox**, three-sided, interior height 110 mm

| rechnical data          |             |
|-------------------------|-------------|
| Fire protection version | Box body    |
| Shape                   | Rectangular |
| Accessories required    | yes         |
| Internal height         | 115 mm      |

505 mm

Internal width