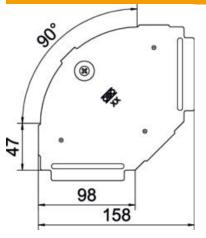

## Item number: 6036970

Dimensions

| Length          | 157 mm  |
|-----------------|---------|
| Width           | 100 mm  |
| Plate thickness | 0.75 mm |
| Dimension B     | 100 mm  |

Technical data

| Bend (angle)                      | 90°        |
|-----------------------------------|------------|
| Number of turn buckles            | 1 St.      |
| Fastening type                    | Sash lock  |
| Maintain electrical functions     | no         |
| Suitable for mesh cable tray      | no         |
| Suitable for cable ladder         | no         |
| Suitable for cable tray           | yes        |
| Change of direction               | Horizontal |
| Rustproof steel, pickled          | no         |
| Hinged                            | no         |
| Permitted temperature range, max. | 120 °C     |
| Permitted temperature range, min. | -20 °C     |