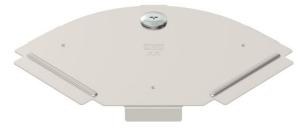

## Item number: 6036970

Cover for 90° bend fitting for lockable and screw-on cable trays in indoor and outdoor areas, to protect cables against damage and soiling. Fastening with premounted sash lock and through attachment of the section cover. Suitable for all side heights.

The cover can be used with fittings of all side heights.