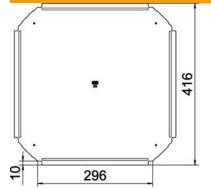

#### Dimensions

| Width           | 300 mm  |
|-----------------|---------|
| Plate thickness | 0.75 mm |
| Dimension B     | 300 mm  |