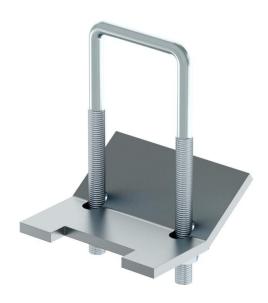

## Technical data sheet Clamp, A4

**Item number: 1124719** 

Connection element for two-sided fastening of profile rails to steel girders. Fastening is possible independently of the arrangement of the rail opening. The rail length should be at least the width of the steel girder + 2 x 50 mm. Always use in pairs for mounting. For use with profile rail MS4022, MS4141, MS4142, MS4124.