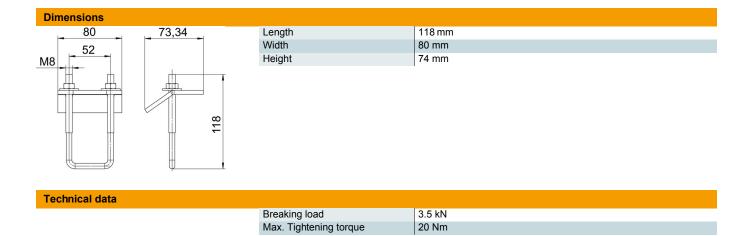

## Technical data sheet Clamp, A4

**Item number: 1124719** 

Connection element for two-sided fastening of profile rails to steel girders. Fastening is possible independently of the arrangement of the rail opening. The rail length should be at least the width of the steel girder + 2 x 50 mm. Always use in pairs for mounting. For use with profile rail MS4022, MS4141, MS4142, MS4124.